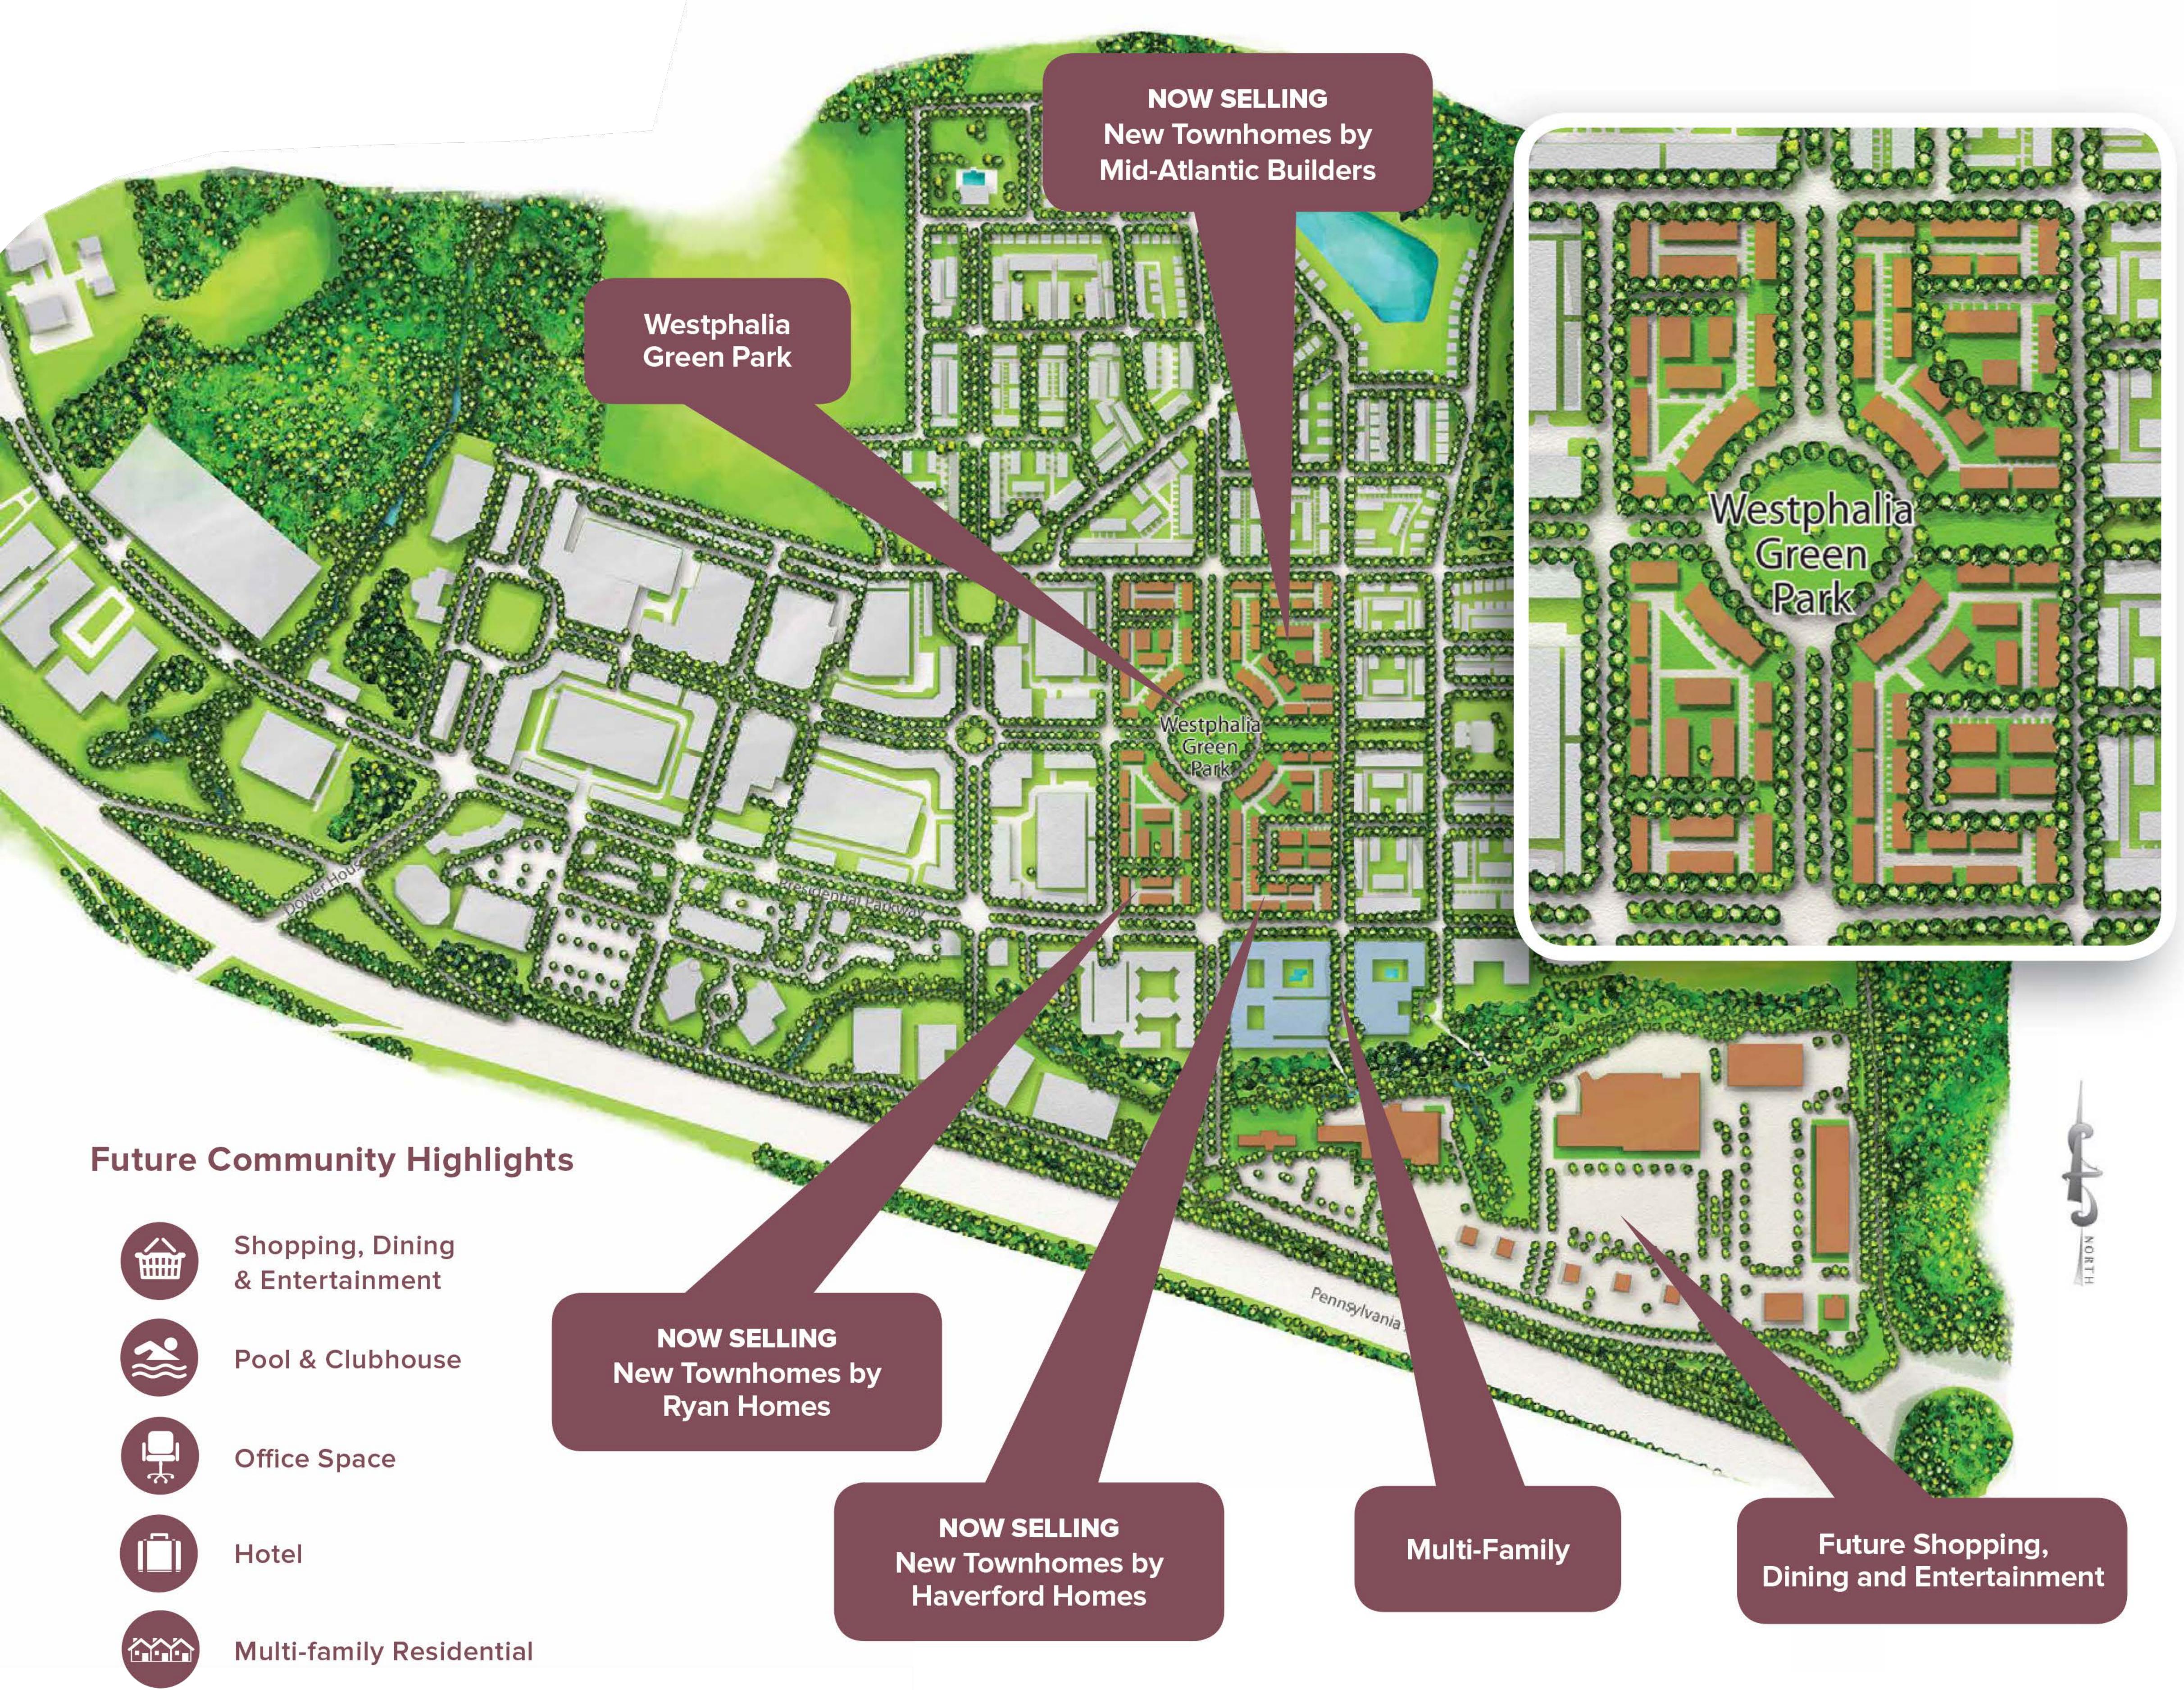

### Exciting City Beat

Welcoming, Convenient Neighborhood.

Westphalia Town Center is the best of both worlds. With a dynamic fusion of new urban-style homes mingled with the shops, bars and restaurants of a bustling Town Center, this is the place to be. Imagine the convenience of living so close to pretty much everything. Add to that the neighborhood just outside your front door—with open parks, ponds, miles of trails, a clubhouse, a community pool...and a new lifestyle you never dreamed possible.

Westphalia Town Center—The New Heart of Upper Marlboro.

# The Good Life Stress Less, Chill More.

Life at Westphalia Town Center is all about convenience. Neighborhood landscapes are fully maintained.

Community ponds and trails make it easy to get out and relax. Every townhome comes with a garage. And all the action of the Town Center will be right there. It makes for an ease of life that few communities can boast.

- Walk to shops, restaurants and pubs
- Check out the latest movies
- Kick back at the clubhouse and swimming pool
- Unwind on our scenic community trails

### Build with the Best

Ryan Homes, Haverford Homes & Mid-Atlantic Builders

Featuring new homes from three local builders with decades of experience in Prince George's County.