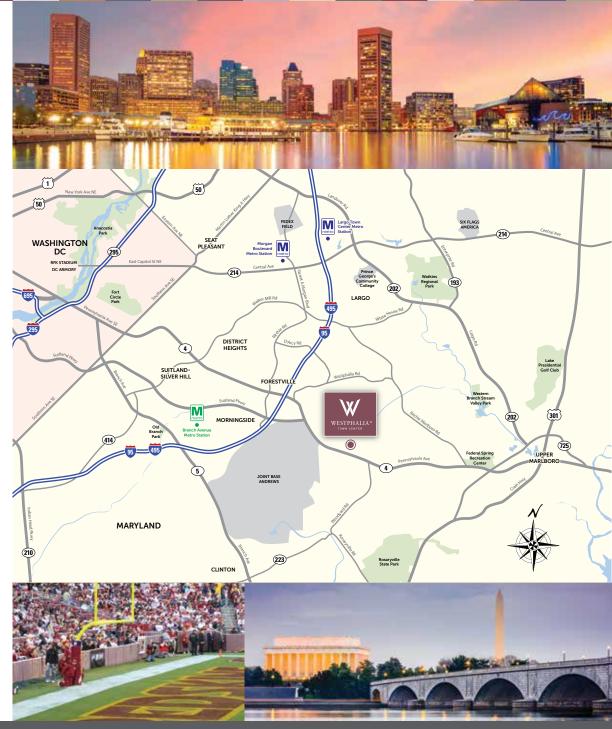

### To Where You Need To Be.

15 minutes or less
Capital Beltway (I-495) – 8 minutes
Marlboro Village – 10 minutes
Penn Mar Shopping Center – 11 minutes
Target – 11 minutes
Branch Avenue Metro Station – 12 minutes
Boulevard at Capital Center – 13 minutes
FedEx Field – 13 minutes
Ritchie Station Marketplace – 14 minutes
Washington DC – 15 minutes

minutes or less
National Harbor – 19 minutes
MGM Resort Casino – 19 minutes
Wegmans – 20 minutes
Capitol Building – 26 minutes
Union Station – 29 minutes
Pentagon – 26 minutes
Reagan National Airport – 28 minutes
Chesapeake Beach – 27 minutes

5 minutes or less
Annapolis MD – 35 minutes
BWI International Airport – 36 minutes
Baltimore MD – 50 minutes

Westphalia Town Center 10601 Presidential Parkway, Upper Maralboro, MD 20772