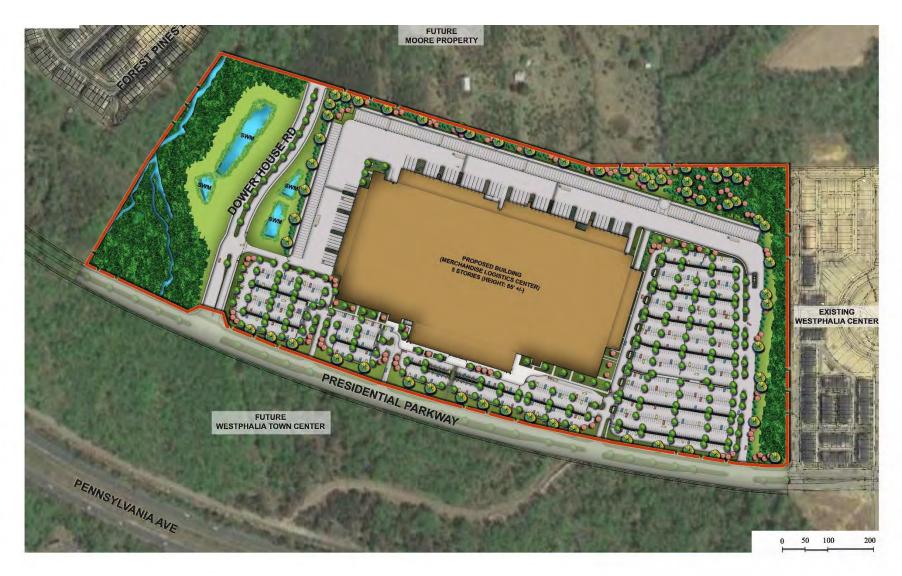

## MERCHANDISE LOGISTICS CENTER - PLAN

## MERCHANDISE LOGISTICS CENTER - EXTERIOR

## MERCHANDISE LOGISTICS CENTER - INTERIOR

| PROCESS LEVEL | +/- 823,000 SF   |
|---------------|------------------|
| MEZZANINE     | +/- 241,000 SF   |
| RMP LEVEL 2   | +/- 665,000 SF   |
| RMP LEVEL 3   | +/- 665,000 SF   |
| RMP LEVEL 4   | +/- 665,000 SF   |
| RMP LEVEL 5   | +/- 665,000 SF   |
| TOTAL:        | +/- 3,724,000 SF |