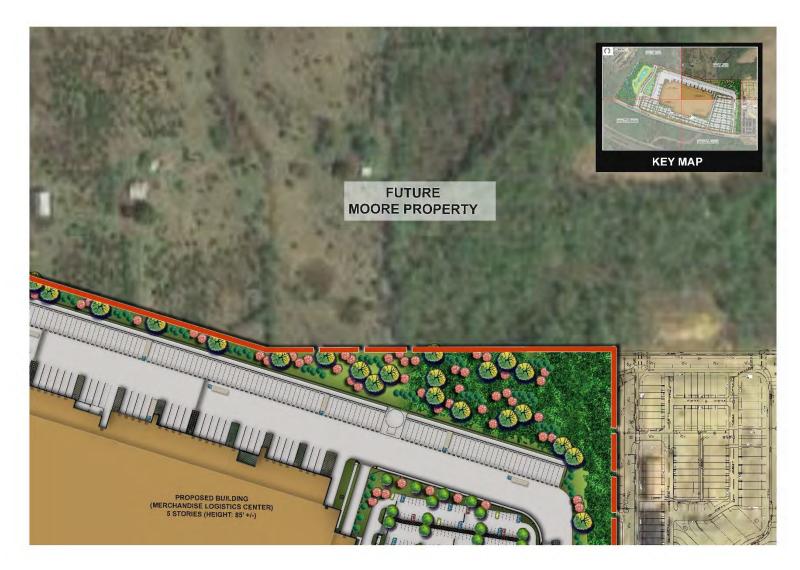

## MERCHANDISE LOGISTICS CENTER - INTERIOR



| PROCESS LEVEL | +/- 823,000 SF   |
|---------------|------------------|
| MEZZANINE     | +/- 241,000 SF   |
| RMP LEVEL 2   | +/- 665,000 SF   |
| RMP LEVEL 3   | +/- 665,000 SF   |
| RMP LEVEL 4   | +/- 665,000 SF   |
| RMP LEVEL 5   | +/- 665,000 SF   |
| TOTAL:        | +/- 3,724,000 SF |



## VIEW FROM PRESIDENTIAL PARKWAY



## VIEW FROM PRESIDENTIAL PARKWAY AND DOWERHOUSE ROAD



## VIEW FROM PRESIDENTIAL PARKWAY



#### **Du**kerealty

## VIEW OF EAST SIDE



## VIEW OF NORTH SIDE



#### **Du**kerealty

## VIEW OF WEST SIDE



## **D**ukerealty

## VIEW OF MAIN ENTRANCE



## **D**<sup>\*</sup> **ke**realty

## LANDSCAPE PLAN – DOWERHOUSE ROAD



#### LANDSCAPE PLAN



#### LANDSCAPE PLAN



#### LANDSCAPE PLAN – MOORE PROPERTY



## LANDSCAPE PLAN – WESTPHALIA TOWNHOMES



#### **Düke**REALTY

## LANDSCAPE PLAN – WESTPHALIA TOWNHOMES



## **VIEWSHED ANALYSIS – WESTPHALIA**



## VIEWSHED ANALYSIS – WESTPHALIA





#### VIEWSHED ANALYSIS - MOORE PROPERTY



#### **Düke**realty

в



#### **Du**kerealty

#### **VIEWSHED ANALYSIS – DOWERHOUSE ROAD**



## VIEWSHED ANALYSIS – DOWERHOUSE ROAD



#### **VIEWSHED ANALYSIS – DOWERHOUSE ROAD**



## VIEWSHED ANALYSIS – CENTRAL PARK



## VIEWSHED ANALYSIS - PARKSIDE (WEST)









#### NOISE EVALUATION - WITH SOUND WALL



#### **Důke**realty



#### NOISE EVALUATION - WITH SOUND WALL





#### NOISE EVALUATION - WITH SOUND WALL





## **D**ukerealty

#### **TRAFFIC CIRCULATION - TRUCKS**