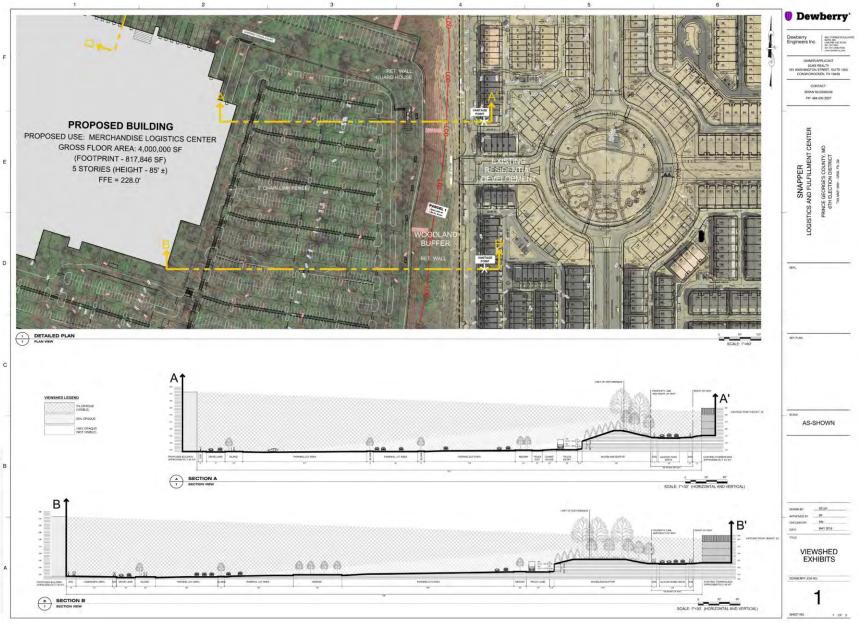

00 SF   |
| RMP LEVEL 2   | +/- 665,000 SF   |
| RMP LEVEL 3   | +/- 665,000 SF   |
| RMP LEVEL 4   | +/- 665,000 SF   |
| RMP LEVEL 5   | +/- 665,000 SF   |
| TOTAL:        | +/- 3,724,000 SF |



## VIEW FROM PRESIDENTIAL PARKWAY



## VIEW FROM PRESIDENTIAL PARKWAY AND DOWERHOUSE ROAD



## VIEW FROM PRESIDENTIAL PARKWAY



#### **Du**kerealty

## VIEW OF EAST SIDE



## VIEW OF NORTH SIDE



#### **Du**kerealty

## VIEW OF WEST SIDE



## **D**ukerealty

## VIEW OF MAIN ENTRANCE



## **D**<sup>\*</sup> **ke**realty

## LANDSCAPE PLAN – DOWERHOUSE ROAD



#### LANDSCAPE PLAN



#### LANDSCAPE PLAN



#### LANDSCAPE PLAN – MOORE PROPERTY



## LANDSCAPE PLAN – WESTPHALIA TOWNHOMES



#### **Düke**REALTY

## LANDSCAPE PLAN – WESTPHALIA TOWNHOMES



## **VIEWSHED ANALYSIS – WESTPHALIA**



## VIEWSHED ANALYSIS – WESTPHALIA





#### VIEWSHED ANALYSIS - MOORE PROPERTY



#### **Düke**realty

в



#### **Du**kerealty

#### **VIEWSHED ANALYSIS – DOWERHOUSE ROAD**



## VIEWSHED ANALYSIS – DOWERHOUSE ROAD



#### **VIEWSHED ANALYSIS – DOWERHOUSE ROAD**



## VIEWSHED ANALYSIS – CENTRAL PARK



## VIEWSHED ANALYSIS - PARKSIDE (WEST)









#### NOISE EVALUATION - WITH SOUND WALL



#### **Důke**realty



#### NOISE EVALUATION - WITH SOUND WALL





#### NOISE EVALUATION - WITH SOUND WALL





## **D**ukerealty

#### **TRAFFIC CIRCULATION - TRUCKS**