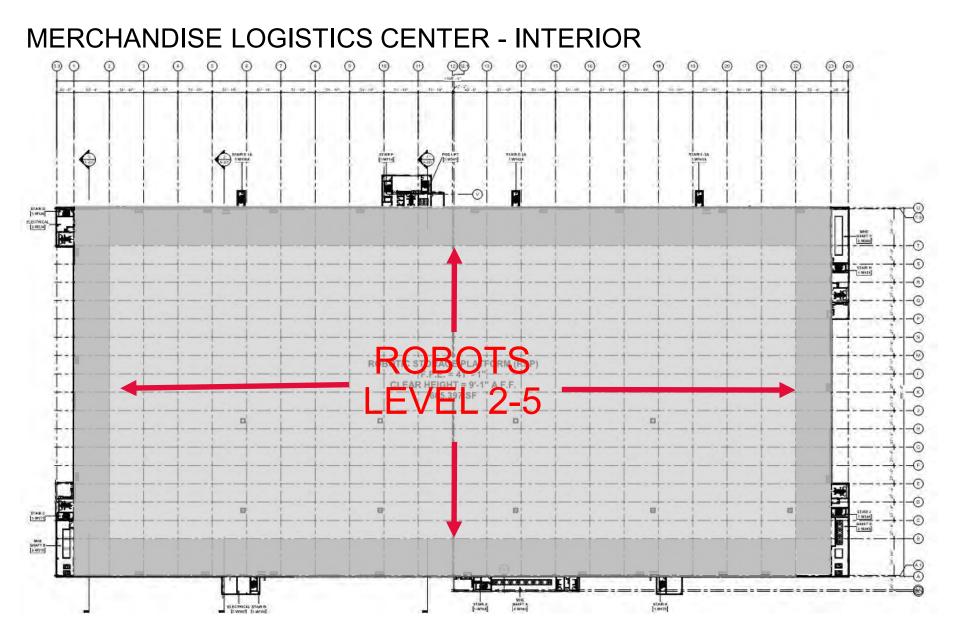

## MERCHANDISE LOGISTICS CENTER - INTERIOR

| PROCESS LEVEL | +/- 823,000 SF   |
|---------------|------------------|
| MEZZANINE     | +/- 241,000 SF   |
| RMP LEVEL 2   | +/- 665,000 SF   |
| RMP LEVEL 3   | +/- 665,000 SF   |
| RMP LEVEL 4   | +/- 665,000 SF   |
| RMP LEVEL 5   | +/- 665,000 SF   |
| TOTAL:        | +/- 3,724,000 SF |