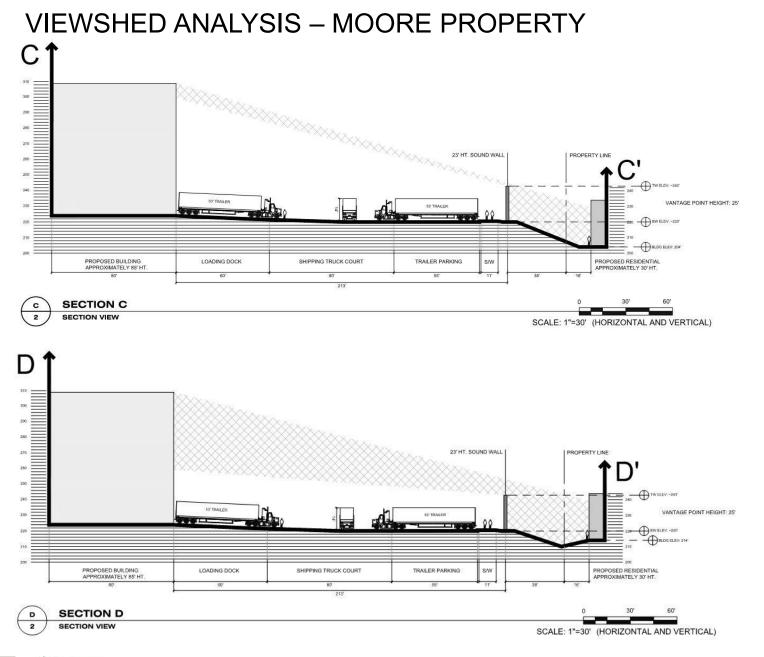

5,000 SF   |
| RMP LEVEL 5   | +/- 665,000 SF   |
| TOTAL:        | +/- 3,724,000 SF |



## VIEW FROM PRESIDENTIAL PARKWAY



## VIEW FROM PRESIDENTIAL PARKWAY AND DOWERHOUSE ROAD



## VIEW FROM PRESIDENTIAL PARKWAY



#### **Du**kerealty

## VIEW OF EAST SIDE



## VIEW OF NORTH SIDE



#### **Du**kerealty

## VIEW OF WEST SIDE



## **D**ukerealty

## VIEW OF MAIN ENTRANCE



## **D**<sup>\*</sup> **ke**realty

## LANDSCAPE PLAN – DOWERHOUSE ROAD



#### LANDSCAPE PLAN



#### LANDSCAPE PLAN



#### LANDSCAPE PLAN – MOORE PROPERTY



## LANDSCAPE PLAN – WESTPHALIA TOWNHOMES



#### **Düke**REALTY

## LANDSCAPE PLAN – WESTPHALIA TOWNHOMES



## **VIEWSHED ANALYSIS – WESTPHALIA**



## VIEWSHED ANALYSIS – WESTPHALIA





#### VIEWSHED ANALYSIS - MOORE PROPERTY



#### **Düke**realty

в



#### **Du**kerealty

#### **VIEWSHED ANALYSIS – DOWERHOUSE ROAD**



## VIEWSHED ANALYSIS – DOWERHOUSE ROAD



#### **VIEWSHED ANALYSIS – DOWERHOUSE ROAD**



## VIEWSHED ANALYSIS – CENTRAL PARK



## VIEWSHED ANALYSIS - PARKSIDE (WEST)









#### NOISE EVALUATION - WITH SOUND WALL



#### **Důke**realty



#### NOISE EVALUATION - WITH SOUND WALL





#### NOISE EVALUATION - WITH SOUND WALL





## **D**ukerealty

#### **TRAFFIC CIRCULATION - TRUCKS**