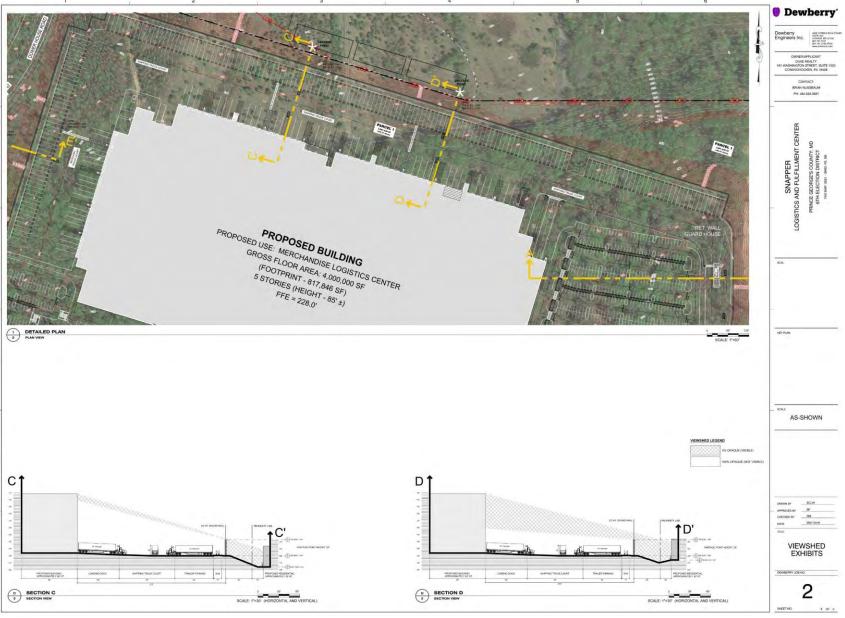

|
| RMP LEVEL 4   | +/- 665,000 SF   |
| RMP LEVEL 5   | +/- 665,000 SF   |
| TOTAL:        | +/- 3,724,000 SF |



## VIEW FROM PRESIDENTIAL PARKWAY



## VIEW FROM PRESIDENTIAL PARKWAY AND DOWERHOUSE ROAD



## VIEW FROM PRESIDENTIAL PARKWAY



#### **Du**kerealty

## VIEW OF EAST SIDE



## VIEW OF NORTH SIDE



#### **Du**kerealty

## VIEW OF WEST SIDE



## **D**ukerealty

## VIEW OF MAIN ENTRANCE



## **D**<sup>\*</sup> **ke**realty

## LANDSCAPE PLAN – DOWERHOUSE ROAD



#### LANDSCAPE PLAN



#### LANDSCAPE PLAN



#### LANDSCAPE PLAN – MOORE PROPERTY



## LANDSCAPE PLAN – WESTPHALIA TOWNHOMES



#### **Düke**REALTY

## LANDSCAPE PLAN – WESTPHALIA TOWNHOMES



## **VIEWSHED ANALYSIS – WESTPHALIA**



## VIEWSHED ANALYSIS – WESTPHALIA





#### VIEWSHED ANALYSIS - MOORE PROPERTY



#### **Düke**realty

в



#### **Du**kerealty

#### **VIEWSHED ANALYSIS – DOWERHOUSE ROAD**



## VIEWSHED ANALYSIS – DOWERHOUSE ROAD



#### **VIEWSHED ANALYSIS – DOWERHOUSE ROAD**



## VIEWSHED ANALYSIS – CENTRAL PARK



## VIEWSHED ANALYSIS - PARKSIDE (WEST)









#### NOISE EVALUATION - WITH SOUND WALL



#### **Důke**realty



#### NOISE EVALUATION - WITH SOUND WALL





#### NOISE EVALUATION - WITH SOUND WALL





## **D**ukerealty

#### **TRAFFIC CIRCULATION - TRUCKS**