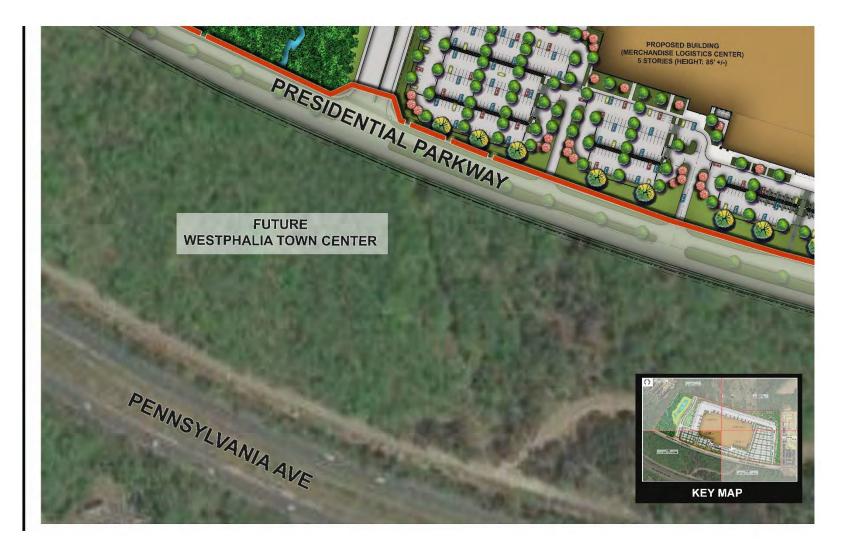

CS CENTER - PLAN



## MERCHANDISE LOGISTICS CENTER - EXTERIOR



## MERCHANDISE LOGISTICS CENTER - INTERIOR



| PROCESS LEVEL | +/- 823,000 SF   |
|---------------|------------------|
| MEZZANINE     | +/- 241,000 SF   |
| RMP LEVEL 2   | +/- 665,000 SF   |
| RMP LEVEL 3   | +/- 665,000 SF   |
| RMP LEVEL 4   | +/- 665,000 SF   |
| RMP LEVEL 5   | +/- 665,000 SF   |
| TOTAL:        | +/- 3,724,000 SF |



## VIEW FROM PRESIDENTIAL PARKWAY



## VIEW FROM PRESIDENTIAL PARKWAY AND DOWERHOUSE ROAD



## VIEW FROM PRESIDENTIAL PARKWAY



#### **Du**kerealty

## VIEW OF EAST SIDE



## VIEW OF NORTH SIDE



#### **Du**kerealty

## VIEW OF WEST SIDE



## **D**ukerealty

## VIEW OF MAIN ENTRANCE



## **D**<sup>\*</sup> **ke**realty

## LANDSCAPE PLAN – DOWERHOUSE ROAD



#### LANDSCAPE PLAN



#### LANDSCAPE PLAN



#### LANDSCAPE PLAN – MOORE PROPERTY



## LANDSCAPE PLAN – WESTPHALIA TOWNHOMES



#### **Düke**REALTY

## LANDSCAPE PLAN – WESTPHALIA TOWNHOMES



## **VIEWSHED ANALYSIS – WESTPHALIA**



## VIEWSHED ANALYSIS – WESTPHALIA





#### VIEWSHED ANALYSIS - MOORE PROPERTY



#### **Düke**realty

в



#### **Du**kerealty

#### **VIEWSHED ANALYSIS – DOWERHOUSE ROAD**



## VIEWSHED ANALYSIS – DOWERHOUSE ROAD



#### **VIEWSHED ANALYSIS – DOWERHOUSE ROAD**



## VIEWSHED ANALYSIS – CENTRAL PARK



## VIEWSHED ANALYSIS - PARKSIDE (WEST)









#### NOISE EVALUATION - WITH SOUND WALL



#### **Důke**realty



#### NOISE EVALUATION - WITH SOUND WALL





#### NOISE EVALUATION - WITH SOUND WALL





## **D**ukerealty

#### **TRAFFIC CIRCULATION - TRUCKS**