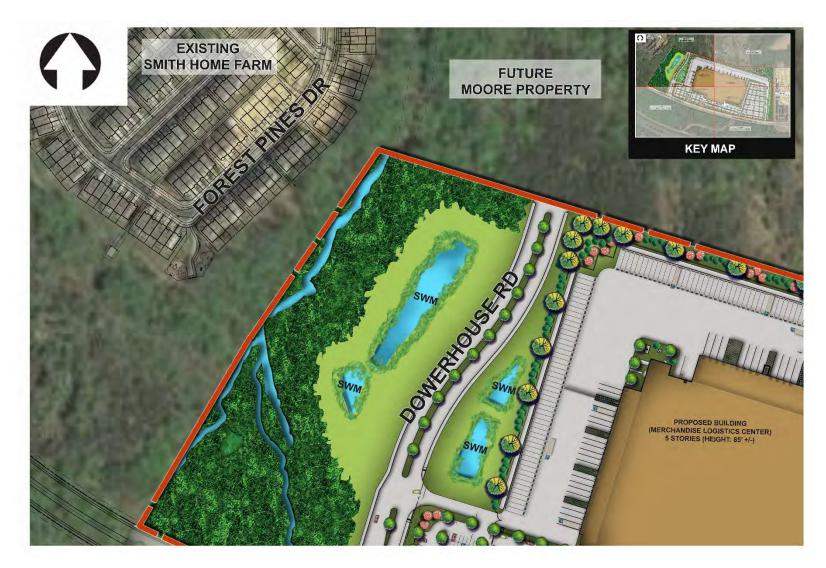

## MERCHANDISE LOGISTICS CENTER - PLAN



## MERCHANDISE LOGISTICS CENTER - EXTERIOR



## MERCHANDISE LOGISTICS CENTER - INTERIOR



| PROCESS LEVEL | +/- 823,000 SF   |
|---------------|------------------|
| MEZZANINE     | +/- 241,000 SF   |
| RMP LEVEL 2   | +/- 665,000 SF   |
| RMP LEVEL 3   | +/- 665,000 SF   |
| RMP LEVEL 4   | +/- 665,000 SF   |
| RMP LEVEL 5   | +/- 665,000 SF   |
| TOTAL:        | +/- 3,724,000 SF |



## VIEW FROM PRESIDENTIAL PARKWAY



## VIEW FROM PRESIDENTIAL PARKWAY AND DOWERHOUSE ROAD



## VIEW FROM PRESIDENTIAL PARKWAY



#### **Du**kerealty

## VIEW OF EAST SIDE



## VIEW OF NORTH SIDE



#### **Du**kerealty

## VIEW OF WEST SIDE



## **D**ukerealty

## VIEW OF MAIN ENTRANCE



## **D**<sup>\*</sup> **ke**realty

## LANDSCAPE PLAN – DOWERHOUSE ROAD



#### LANDSCAPE PLAN



#### LANDSCAPE PLAN



#### LANDSCAPE PLAN – MOORE PROPERTY



## LANDSCAPE PLAN – WESTPHALIA TOWNHOMES



#### **Düke**REALTY

## LANDSCAPE PLAN – WESTPHALIA TOWNHOMES



## **VIEWSHED ANALYSIS – WESTPHALIA**



## VIEWSHED ANALYSIS – WESTPHALIA





#### VIEWSHED ANALYSIS - MOORE PROPERTY



#### **Düke**realty

в



#### **Du**kerealty

#### **VIEWSHED ANALYSIS – DOWERHOUSE ROAD**



## VIEWSHED ANALYSIS – DOWERHOUSE ROAD



#### **VIEWSHED ANALYSIS – DOWERHOUSE ROAD**



## VIEWSHED ANALYSIS – CENTRAL PARK



## VIEWSHED ANALYSIS - PARKSIDE (WEST)









#### NOISE EVALUATION - WITH SOUND WALL



#### **Důke**realty



#### NOISE EVALUATION - WITH SOUND WALL





#### NOISE EVALUATION - WITH SOUND WALL





## **D**ukerealty

#### **TRAFFIC CIRCULATION - TRUC