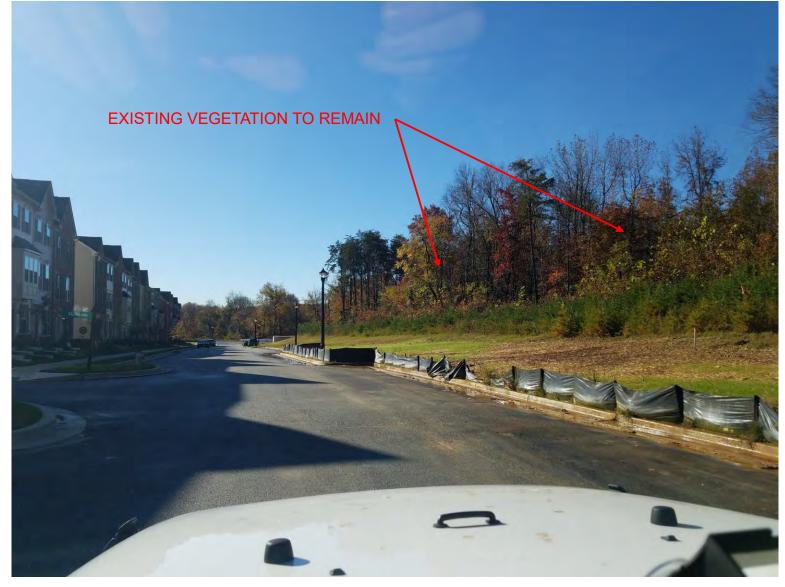

R



| PROCESS LEVEL | +/- 823,000 SF   |
|---------------|------------------|
| MEZZANINE     | +/- 241,000 SF   |
| RMP LEVEL 2   | +/- 665,000 SF   |
| RMP LEVEL 3   | +/- 665,000 SF   |
| RMP LEVEL 4   | +/- 665,000 SF   |
| RMP LEVEL 5   | +/- 665,000 SF   |
| TOTAL:        | +/- 3,724,000 SF |



## VIEW FROM PRESIDENTIAL PARKWAY



## VIEW FROM PRESIDENTIAL PARKWAY AND DOWERHOUSE ROAD



## VIEW FROM PRESIDENTIAL PARKWAY



#### **Du**kerealty

## VIEW OF EAST SIDE



## VIEW OF NORTH SIDE



#### **Du**kerealty

## VIEW OF WEST SIDE



## **D**ukerealty

## VIEW OF MAIN ENTRANCE



## **D**<sup>\*</sup> **ke**realty

## LANDSCAPE PLAN – DOWERHOUSE ROAD



#### LANDSCAPE PLAN



#### LANDSCAPE PLAN



#### LANDSCAPE PLAN – MOORE PROPERTY



## LANDSCAPE PLAN – WESTPHALIA TOWNHOMES



#### **Düke**REALTY

## LANDSCAPE PLAN – WESTPHALIA TOWNHOMES



## **VIEWSHED ANALYSIS – WESTPHALIA**



## VIEWSHED ANALYSIS – WESTPHALIA





#### VIEWSHED ANALYSIS - MOORE PROPERTY



#### **Düke**realty

в



#### **Du**kerealty

#### **VIEWSHED ANALYSIS – DOWERHOUSE ROAD**



## VIEWSHED ANALYSIS – DOWERHOUSE ROAD



#### **VIEWSHED ANALYSIS – DOWERHOUSE ROAD**



## VIEWSHED ANALYSIS – CENTRAL PARK



## VIEWSHED ANALYSIS - PARKSIDE (WEST)









#### NOISE EVALUATION - WITH SOUND WALL



#### **Důke**realty



#### NOISE EVALUATION - WITH SOUND WALL





#### NOISE EVALUATION - WITH SOUND WALL





## **D**ukerealty

#### **TRAFFIC CIRCULATION - TRUCKS**