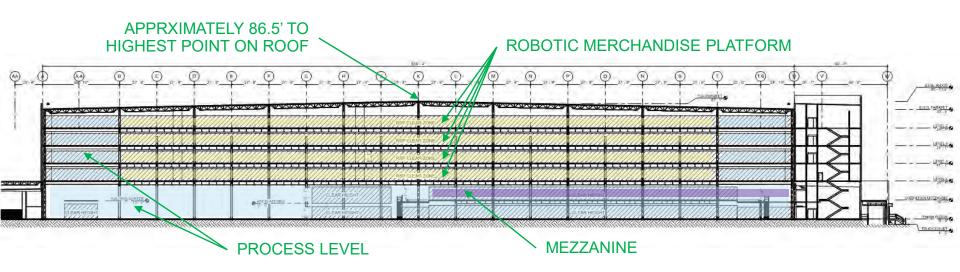

## MERCHANDISE LOGISTICS CENTER - INTERIOR

| PROCESS LEVEL | +/- 823,000 SF   |
|---------------|------------------|
| MEZZANINE     | +/- 241,000 SF   |
| RMP LEVEL 2   | +/- 665,000 SF   |
| RMP LEVEL 3   | +/- 665,000 SF   |
| RMP LEVEL 4   | +/- 665,000 SF   |
| RMP LEVEL 5   | +/- 665,000 SF   |
| TOTAL:        | +/- 3,724,000 SF |