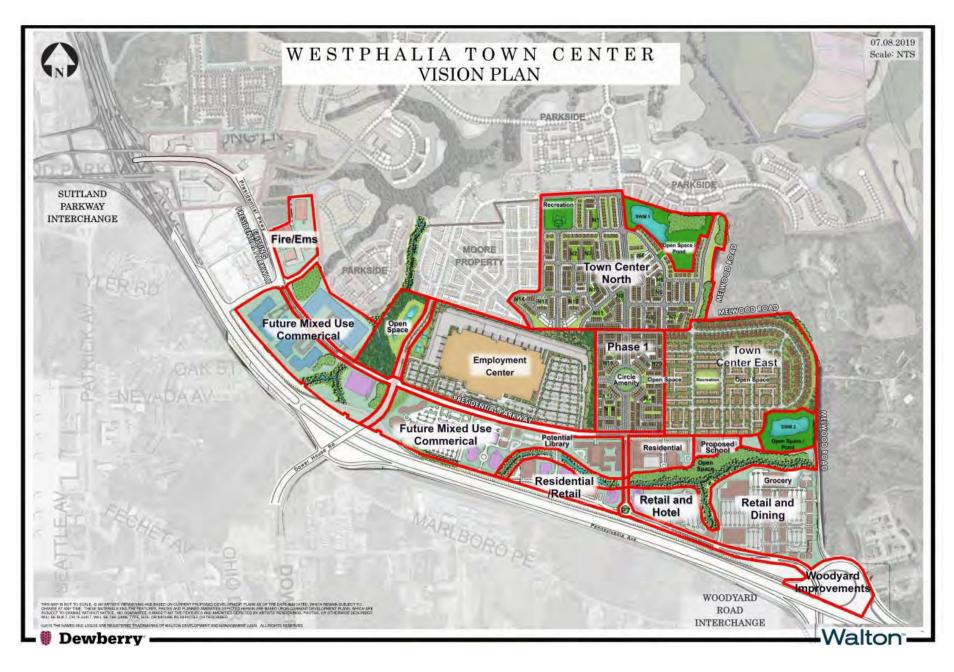

## WESTPHALIA

# Walton is committed to keeping Westphalia Town Center a walkable, mixed-use community with a strong retail presence.

The new plan for a merchandise logistics center will:

- Reduce traffic by 88% from the originally planned office/commercial. 30,240 vs. 3,770
- > Be a catalyst for the retail development
- Create more than 1,500 new, high-quality jobs
- Help spur other economic development opportunities for Prince George's County
- No change to the plan for Central Park on Parkside property

Walton remains committed to:

Preserving the school and library opportunities

Beginning construction this fall on significant road improvements

Headquartered in Indianapolis, Indiana

- Operate in 20 markets across the United States
- Local office in Arlington, VA