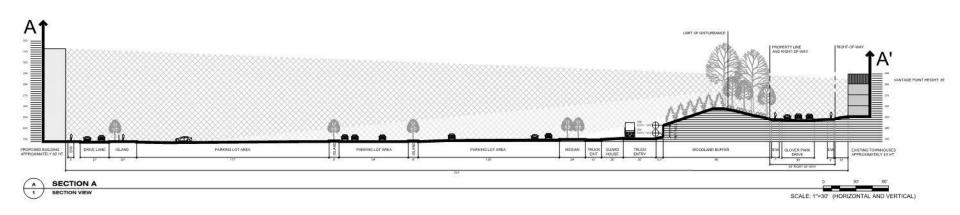

00 SF   |
| RMP LEVEL 3   | +/- 665,000 SF   |
| RMP LEVEL 4   | +/- 665,000 SF   |
| RMP LEVEL 5   | +/- 665,000 SF   |
| TOTAL:        | +/- 3,724,000 SF |



## VIEW FROM PRESIDENTIAL PARKWAY



## VIEW FROM PRESIDENTIAL PARKWAY AND DOWERHOUSE ROAD



## VIEW FROM PRESIDENTIAL PARKWAY



#### **Du**kerealty

## VIEW OF EAST SIDE



## VIEW OF NORTH SIDE



#### **Du**kerealty

## VIEW OF WEST SIDE



## **D**ukerealty

## VIEW OF MAIN ENTRANCE



## **D**<sup>\*</sup> **ke**realty

## LANDSCAPE PLAN – DOWERHOUSE ROAD



#### LANDSCAPE PLAN



#### LANDSCAPE PLAN



#### LANDSCAPE PLAN – MOORE PROPERTY



## LANDSCAPE PLAN – WESTPHALIA TOWNHOMES



#### **Düke**REALTY

## LANDSCAPE PLAN – WESTPHALIA TOWNHOMES



## **VIEWSHED ANALYSIS – WESTPHALIA**



## VIEWSHED ANALYSIS – WESTPHALIA





#### VIEWSHED ANALYSIS - MOORE PROPERTY



#### **Düke**realty

в



#### **Du**kerealty

#### **VIEWSHED ANALYSIS – DOWERHOUSE ROAD**



## VIEWSHED ANALYSIS – DOWERHOUSE ROAD



#### **VIEWSHED ANALYSIS – DOWERHOUSE ROAD**



## VIEWSHED ANALYSIS – CENTRAL PARK



## VIEWSHED ANALYSIS - PARKSIDE (WEST)









#### NOISE EVALUATION - WITH SOUND WALL



#### **Důke**realty



#### NOISE EVALUATION - WITH SOUND WALL





#### NOISE EVALUATION - WITH SOUND WALL





## **D**ukerealty

#### **TRAFFIC CIRCULATION - TRUCKS**