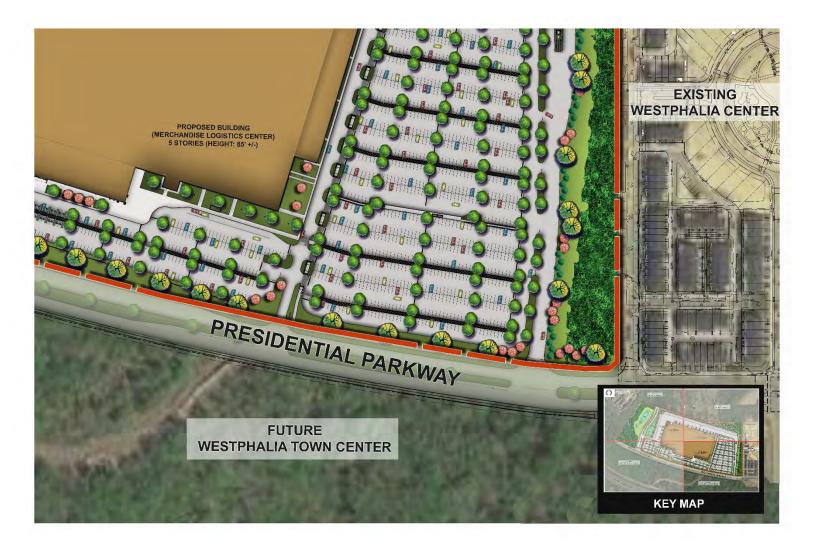

MERCHANDISE LOGISTICS CENTER - EXTERIOR



## MERCHANDISE LOGISTICS CENTER - INTERIOR



| PROCESS LEVEL | +/- 823,000 SF   |
|---------------|------------------|
| MEZZANINE     | +/- 241,000 SF   |
| RMP LEVEL 2   | +/- 665,000 SF   |
| RMP LEVEL 3   | +/- 665,000 SF   |
| RMP LEVEL 4   | +/- 665,000 SF   |
| RMP LEVEL 5   | +/- 665,000 SF   |
| TOTAL:        | +/- 3,724,000 SF |



## VIEW FROM PRESIDENTIAL PARKWAY



## VIEW FROM PRESIDENTIAL PARKWAY AND DOWERHOUSE ROAD



## VIEW FROM PRESIDENTIAL PARKWAY



#### **Du**kerealty

## VIEW OF EAST SIDE



## VIEW OF NORTH SIDE



#### **Du**kerealty

## VIEW OF WEST SIDE



## **D**ukerealty

## VIEW OF MAIN ENTRANCE



## **D**<sup>\*</sup> **ke**realty

## LANDSCAPE PLAN – DOWERHOUSE ROAD



#### LANDSCAPE PLAN



#### LANDSCAPE PLAN



#### LANDSCAPE PLAN – MOORE PROPERTY



## LANDSCAPE PLAN – WESTPHALIA TOWNHOMES



#### **Düke**REALTY

## LANDSCAPE PLAN – WESTPHALIA TOWNHOMES



## **VIEWSHED ANALYSIS – WESTPHALIA**



## VIEWSHED ANALYSIS – WESTPHALIA





#### VIEWSHED ANALYSIS - MOORE PROPERTY



#### **Düke**realty

в



#### **Du**kerealty

#### **VIEWSHED ANALYSIS – DOWERHOUSE ROAD**



## VIEWSHED ANALYSIS – DOWERHOUSE ROAD



#### **VIEWSHED ANALYSIS – DOWERHOUSE ROAD**



## VIEWSHED ANALYSIS – CENTRAL PARK



## VIEWSHED ANALYSIS - PARKSIDE (WEST)









#### NOISE EVALUATION - WITH SOUND WALL



#### **Důke**realty



#### NOISE EVALUATION - WITH SOUND WALL





#### NOISE EVALUATION - WITH SOUND WALL





## **D**ukerealty

#### **TRAFFIC CIRCULATION - TRUCKS**